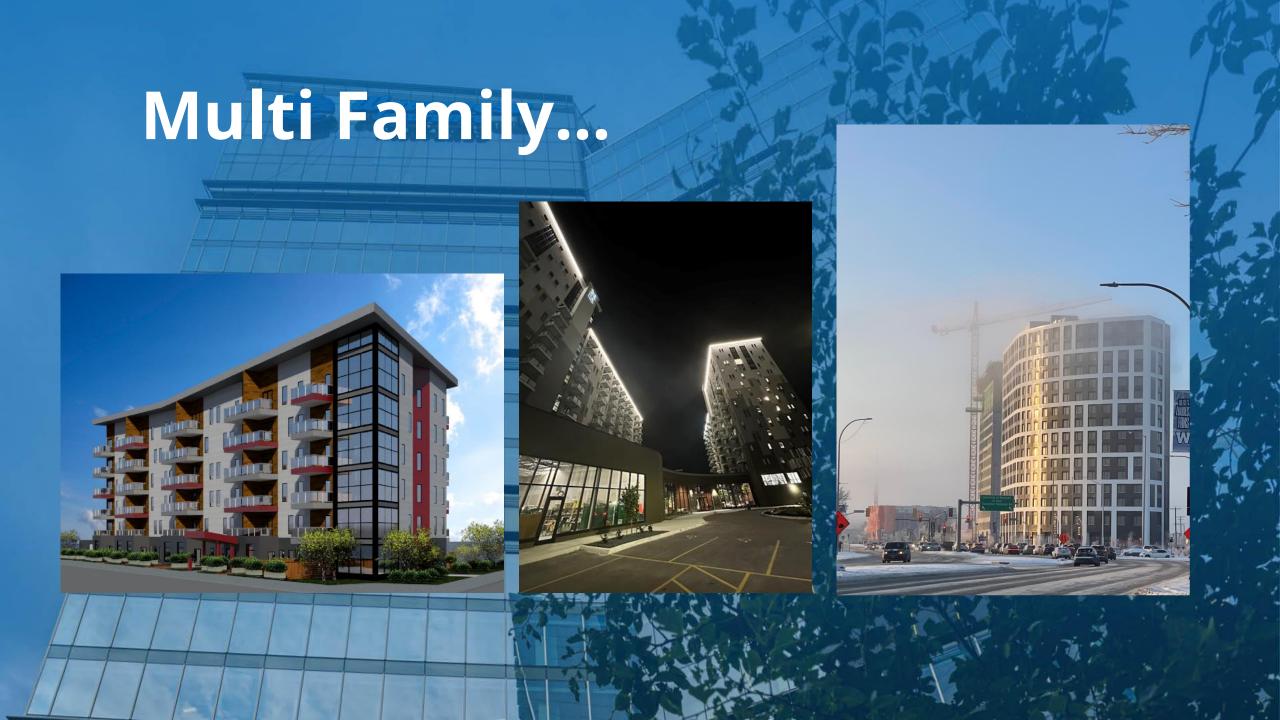

ion Workforce up 5,300 Year over year, total approx. 35,000
- 7,160 apprentices in construction trades 1,850 of these are electrical!
- 1,600 new construction apprentice registrations in 2023 – 2,940 in total. (474 electrical)
- Apprenticeship participation dropped during COVID

#### **WORKFORCE DEVELOPMENT**

















Ecole Sage Creek K-8 **Ecole Mino Pimatisiwin K-8** King Edward High School Ecole Varennes K-8 St. Anne MB 9-12 School\* Neepawa 9-12 School\* **DSFM Brandon K-12 School\*** Bridgewater - Waverley West K-8 School\* Brookwood - Brandon K-8 School\* **Devonshire Park K-8 School\*** Meadowlands K-8 School \* Prairie Pointe Waverley West K-8 School\*

Seven Oaks SD - K-8 School\*







Brandon Regional Health Centre | September 2023

**Brandon Regional Health Centre** 





### Multi Family...





## Multi Family...





### **Multi Family Challenges**







- Brightwater Linden Ridge
- Donald Street 120 units/ main floor commercial
- Sutton Hotel / Condo

## **Major Land Redevelopment**



### **Major Land Redevelopment**



### **Major Land Redevelopment**



Railside (South) at The Forks



### **Transformational Projects**

**Portage Place Redevelopment** 





### **Transformational Projects**



### **Transformational Projects?**

**Portage & Main Concourse** 



### INFRASTRUCTURE INVESTMENTS





St. Mary's and Perimeter Interchange

NEWPCC - Part 1.

# INFRASTRUCTURE INVESTMENTS

Lake Manitoba – Lake St. Martin Outlet Channels