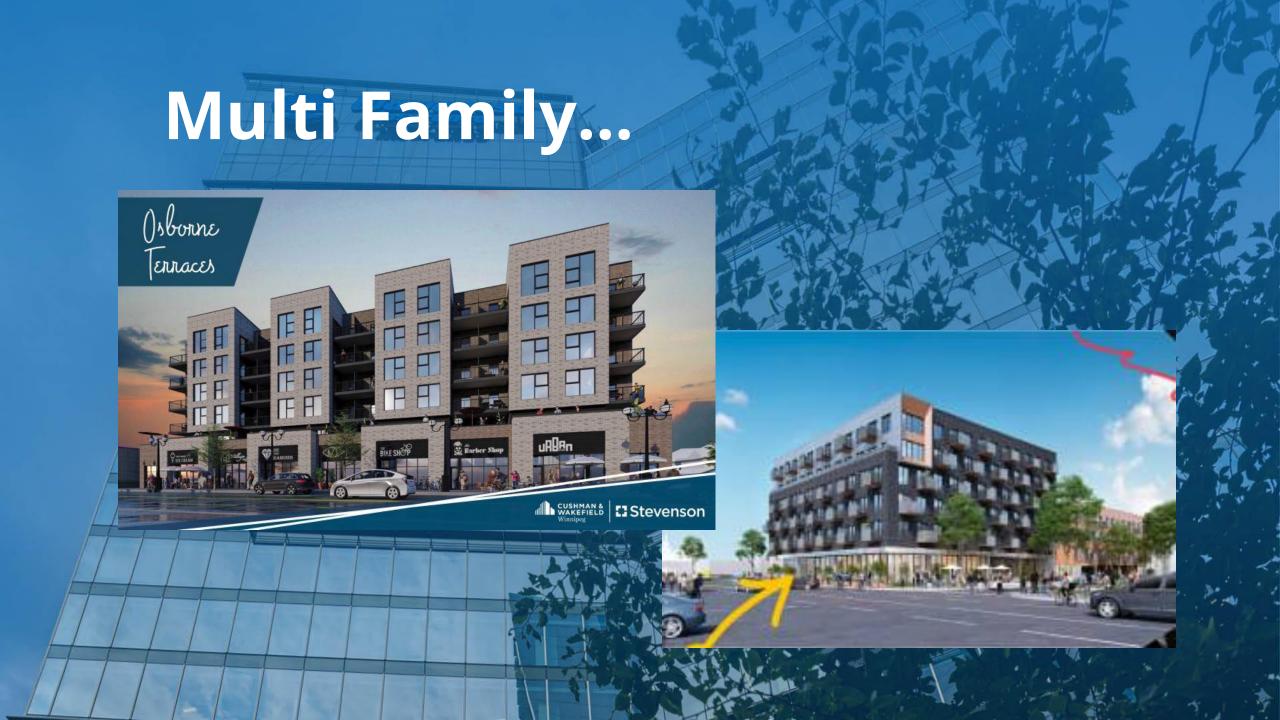

n Workforce up 5,300 Year over year, total approx. 35,000
- 7,160 apprentices in construction trades 1,850 of these are electrical!
- 1,600 new construction apprentice registrations in 2023 – 2,940 in total. (474 electrical)
- Apprenticeship participation dropped during COVID

#### **WORKFORCE DEVELOPMENT**

















Ecole Sage Creek K-8 **Ecole Mino Pimatisiwin K-8** King Edward High School Ecole Varennes K-8 St. Anne MB 9-12 School\* Neepawa 9-12 School\* **DSFM Brandon K-12 School\*** Bridgewater - Waverley West K-8 School\* Brookwood - Brandon K-8 School\* **Devonshire Park K-8 School\*** Meadowlands K-8 School \* Prairie Pointe Waverley West K-8 School\*

Seven Oaks SD - K-8 School\*







Brandon Regional Health Centre | September 2023

**Brandon Regional Health Centre** 





### Multi Family...





## Multi Family...





### **Multi Family Challenges**







- Brightwater Linden Ridge
- Donald Street 120 units/ main floor commercial
- Sutton Hotel / Condo

## **Major Land Redevelopment**



### **Major Land Redevelopment**



### **Major Land Redevelopment**



Railside (South) at The Forks



### **Transformational Projects**

**Portage Place Redevelopment** 





### **Transformational Projects**



### **Transformational Projects?**

**Portage & Main Concourse** 



### INFRASTRUCTURE INVESTMENTS





St. Mary's and Perimeter Interchange

NEWPCC - Part 1.

# INFRASTRUCTURE INVESTMENTS

Lake Manitoba – Lake St. Martin Outlet Channels