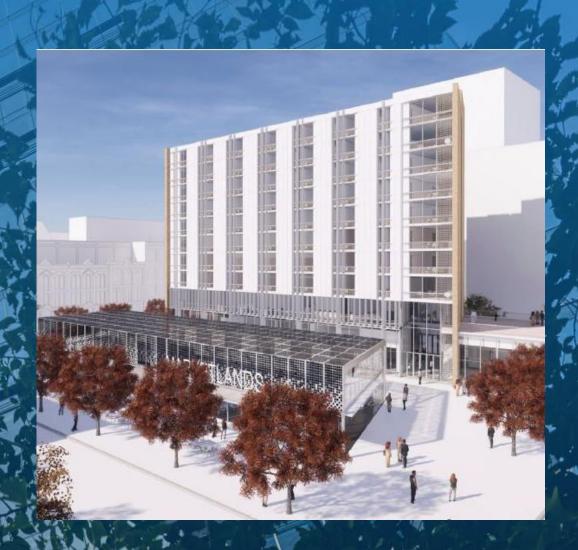

over year, total approx. 35,000
- 7,160 apprentices in construction trades 1,850 of these are electrical!
- 1,600 new construction apprentice registrations in 2023 – 2,940 in total. (474 electrical)
- Apprenticeship participation dropped during COVID

#### **WORKFORCE DEVELOPMENT**

















Ecole Sage Creek K-8 **Ecole Mino Pimatisiwin K-8** King Edward High School Ecole Varennes K-8 St. Anne MB 9-12 School\* Neepawa 9-12 School\* **DSFM Brandon K-12 School\*** Bridgewater - Waverley West K-8 School\* Brookwood - Brandon K-8 School\* **Devonshire Park K-8 School\*** Meadowlands K-8 School \* Prairie Pointe Waverley West K-8 School\*

Seven Oaks SD - K-8 School\*







Brandon Regional Health Centre | September 2023

**Brandon Regional Health Centre** 





### Multi Family...





## Multi Family...





### **Multi Family Challenges**







- Brightwater Linden Ridge
- Donald Street 120 units/ main floor commercial
- Sutton Hotel / Condo

## **Major Land Redevelopment**



### **Major Land Redevelopment**



### **Major Land Redevelopment**



Railside (South) at The Forks



### **Transformational Projects**

**Portage Place Redevelopment** 





### **Transformational Projects**



### **Transformational Projects?**

**Portage & Main Concourse** 



### INFRASTRUCTURE INVESTMENTS





St. Mary's and Perimeter Interchange

NEWPCC - Part 1.

# INFRASTRUCTURE INVESTMENTS

Lake Manitoba – Lake St. Martin Outlet Channels