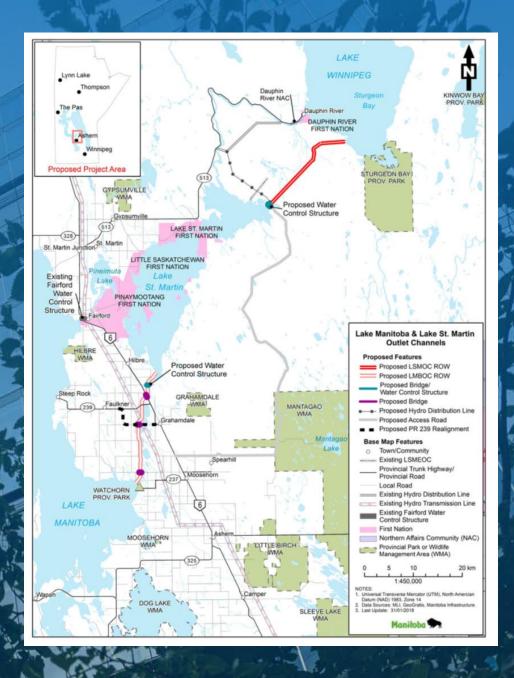

n Oaks SD - K-8 School\*







Brandon Regional Health Centre | September 2023

**Brandon Regional Health Centre** 





### Multi Family...





## Multi Family...





### **Multi Family Challenges**







- Brightwater Linden Ridge
- Donald Street 120 units/ main floor commercial
- Sutton Hotel / Condo

## **Major Land Redevelopment**



### **Major Land Redevelopment**



### **Major Land Redevelopment**



Railside (South) at The Forks



### **Transformational Projects**

**Portage Place Redevelopment** 





### **Transformational Projects**



### **Transformational Projects?**

**Portage & Main Concourse** 



### INFRASTRUCTURE INVESTMENTS





St. Mary's and Perimeter Interchange

NEWPCC - Part 1.

# INFRASTRUCTURE INVESTMENTS

Lake Manitoba – Lake St. Martin Outlet Channels