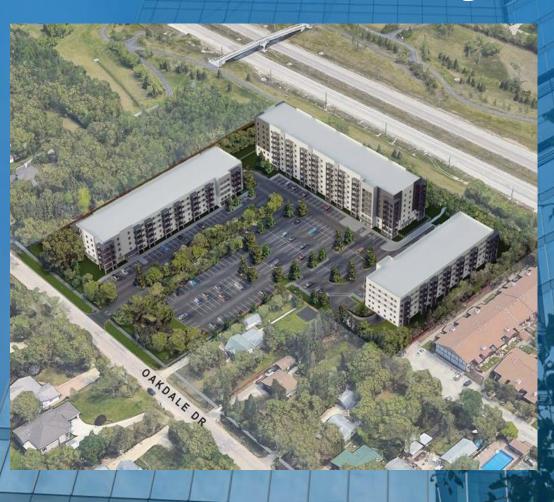

ox. 35,000
- 7,160 apprentices in construction trades 1,850 of these are electrical!
- 1,600 new construction apprentice registrations in 2023 – 2,940 in total. (474 electrical)
- Apprenticeship participation dropped during COVID

#### **WORKFORCE DEVELOPMENT**

















Ecole Sage Creek K-8 **Ecole Mino Pimatisiwin K-8** King Edward High School Ecole Varennes K-8 St. Anne MB 9-12 School\* Neepawa 9-12 School\* **DSFM Brandon K-12 School\*** Bridgewater - Waverley West K-8 School\* Brookwood - Brandon K-8 School\* **Devonshire Park K-8 School\*** Meadowlands K-8 School \* Prairie Pointe Waverley West K-8 School\*

Seven Oaks SD - K-8 School\*







Brandon Regional Health Centre | September 2023

**Brandon Regional Health Centre** 





### Multi Family...





## Multi Family...





### **Multi Family Challenges**







- Brightwater Linden Ridge
- Donald Street 120 units/ main floor commercial
- Sutton Hotel / Condo

## **Major Land Redevelopment**



### **Major Land Redevelopment**



### **Major Land Redevelopment**



Railside (South) at The Forks



### **Transformational Projects**

**Portage Place Redevelopment** 





### **Transformational Projects**



### **Transformational Projects?**

**Portage & Main Concourse** 



### INFRASTRUCTURE INVESTMENTS





St. Mary's and Perimeter Interchange

NEWPCC - Part 1.

# INFRASTRUCTURE INVESTMENTS

Lake Manitoba – Lake St. Martin Outlet Channels