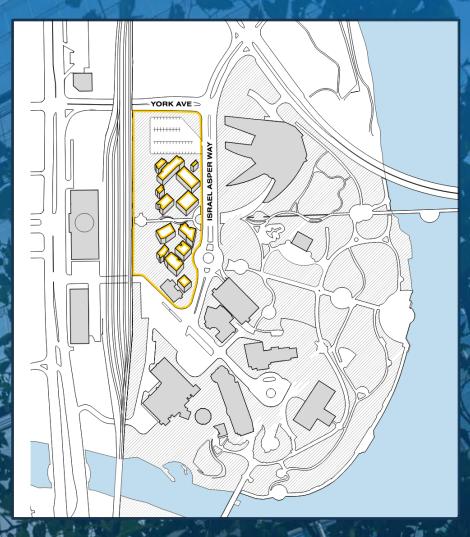

ole Sage Creek K-8 **Ecole Mino Pimatisiwin K-8** King Edward High School Ecole Varennes K-8 St. Anne MB 9-12 School\* Neepawa 9-12 School\* **DSFM Brandon K-12 School\*** Bridgewater - Waverley West K-8 School\* Brookwood - Brandon K-8 School\* **Devonshire Park K-8 School\*** Meadowlands K-8 School \* Prairie Pointe Waverley West K-8 School\*

Seven Oaks SD - K-8 School\*







Brandon Regional Health Centre | September 2023

**Brandon Regional Health Centre** 





### Multi Family...





## Multi Family...





### **Multi Family Challenges**







- Brightwater Linden Ridge
- Donald Street 120 units/ main floor commercial
- Sutton Hotel / Condo

## **Major Land Redevelopment**



### **Major Land Redevelopment**



### **Major Land Redevelopment**



Railside (South) at The Forks



### **Transformational Projects**

**Portage Place Redevelopment** 





### **Transformational Projects**



### **Transformational Projects?**

**Portage & Main Concourse** 



### INFRASTRUCTURE INVESTMENTS





St. Mary's and Perimeter Interchange

NEWPCC - Part 1.

# INFRASTRUCTURE INVESTMENTS

Lake Manitoba – Lake St. Martin Outlet Channels